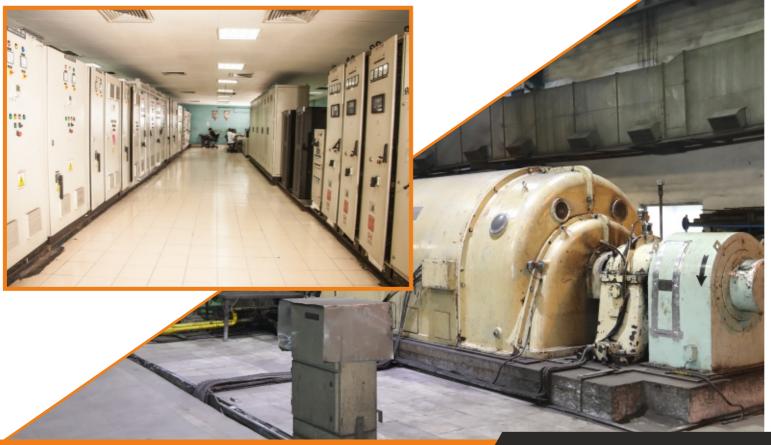

Towards forward integration of the processes, company has set up Wire Rod manufacturing & Wire Drawing facilities (HB Wire) at Rengali Dist: Sambalpur for manufacturing high quality Wire Rod of sizes 5.5 mm, 7 mm, 8 mm & 10 mm and HB wire of sizes 6 Gauge to 14 Gauge with best available technology and plant & machinery support.

Since the raw material i.e. Power, Sponge, Pellet, Ferro, Steel Billets /Blooms is manufactured in-house at our plant, the company is able to produce high quality Wire Rod & H.B. Wire in an efficient & cost effective manner.