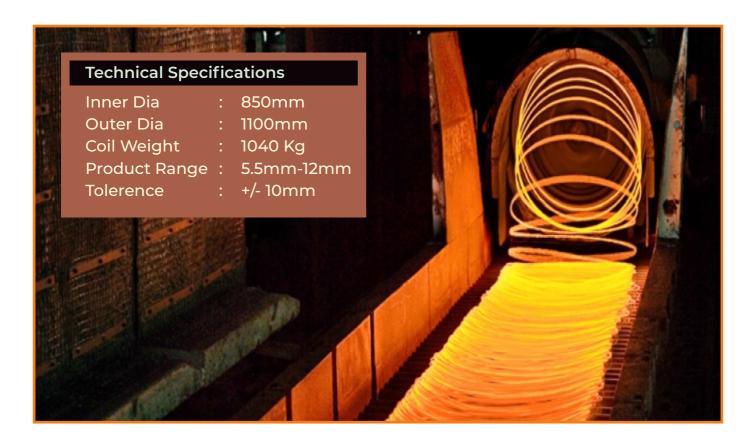

## Specification of Wire Rod

5.5 Wire dimensions specification as per IS 7887:1992 deviation from size allowable+/- 0.4 MM and allowable ovality 0.6 MM.

As per IS 2062:2012 YS (Minimum) 250 N/MM2 and UTS (Minimum) 410 N/MM2.

Elongation:23%

Coil weight: 1050 kg/1.050Mt (Bundle of single coil)

Steel Wire Rod: SWR 14, 5.5 mm Diameter Chemistry as under (%):

C (Carbon) : 0.10 (MAX)
Mn (Manganese) : 0.70 (MAX)
P (Phosphorus) : 0.50 (MAX)
S (Sulfar) : 0.50 (MAX)
Si (Silicon) : 0.90 (MAX)